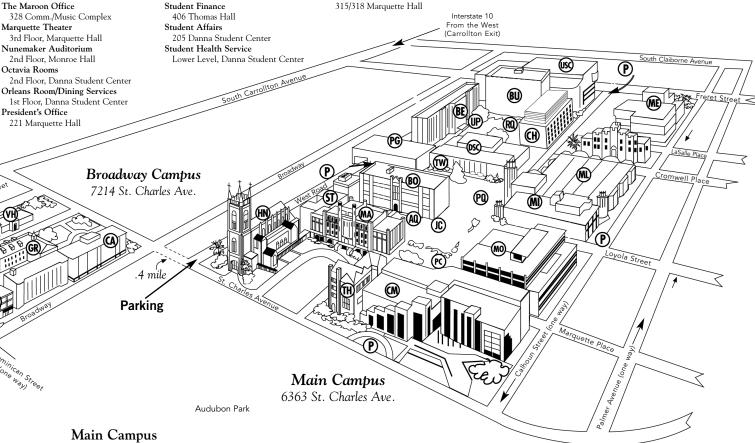

## Places Most Sought

Admissions Undergraduate and Graduate 1st Floor, Thomas Hall

College of Law 1st Floor, College of Law

MBA

304 Miller Hall

Alumni Relations 3rd Floor, 311 Greenville Hall

Audubon Room 2nd Floor, Danna Student Center

Boggs Center

2nd Floor, Monroe Library

Bookstore

1st Floor, Danna Student Center Bursar

206 Thomas Hall

Career Services Center 208 Danna Student Center

Center for International Education

301 Mercy Hall

Central Receiving 109 Monroe Hall

Claiborne Rooms

1st Floor, Danna Student Center College of Business Dean's Office, 301 Miller Hall

College of Humanities

and Natural Sciences Dean's Office, 202 Bobet Hall

College of Law College of Law, Broadway Campus

College of Music and Fine Arts Dean's Office. 165 Comm./Music Complex

College of Social Sciences Dean's Office. 211 Stallings Hall

Community Engaged Learning, Teaching and Scholarship 113 Bobet Hall Counseling Services Center 208 Danna Student Center Disability Services

112 Marquette Hall Financial Aid Office 410 Thomas Hall

Purchasing

108 Monroe Hall

114 Bobet Hall

Director's Office,

School of Nursing

St. Charles Room

Senior Common Room

Ross Foreign Language Lab

Roussel Performance Hall

2nd Floor, Comm./Music Complex

School of Mass Communication

332 Comm./Music Complex

Chair's Office, 202 Stallings Hall

1st Floor, Danna Student Center

2nd Floor, Danna Student Center

Human Resources Office 102 Mercy Hall

Ignatius Chapel 1st Floor, Bobet Hall

Lower Depths Theater 1st Floor, Comm./Music Complex

Marketing and Communications 1st Floor, Greenville Hall

The Maroon Office 328 Comm./Music Complex

Marquette Theater 3rd Floor, Marquette Hall

2nd Floor, Monroe Hall

Orleans Room/Dining Services 1st Floor, Danna Student Center

221 Marquette Hall

**Public Affairs** Student Government Association 2nd Floor, Greenville Hall Lower Level, Danna Student Center

Student Records

204 Thomas Hall

Student Success Center 112 Marquette Hall

University Ministry

104 Bobet Hall and Broadway Activities Center

University Police and Parking Services

1st Floor, Biever Hall, and in St. Mary's Hall

Whelan Children's Center 101 Mercy Hall

Writing Across the Curriculum 100 Bobet Hall

Women's Resource Center 315/318 Marquette Hall

**DRIVING TO CAMPUS** 

FROM 1-10 WEST TRAVELING EAST Follow the signs toward the Central Business District. Take the Carrollton Avenue exit, Exit 232. Follow South Carrollton until it ends in a sharp left-hand curve and becomes St. Charles Avenue. Loyola's main campus is located on the left at 6363 St. Charles Avenue across from Audubon Park. The Broadway campus is located at 7214 St. Charles Avenue at the corner of Broadway.

## **Broadway Campus**

BA Broadway Activities Center (& Pine St. entrance)

BRB College of Law Broadway Building CA Cabra Hall ( Pine St. / Ouad entrance)

College of Law ( Pine St. entrance/enter left)

Greenville Hall (& rear entrance)

St. Mary's Hall/Visual Arts ( Dominican St. main entrance)

University Police Office in St. Mary's Hall (& Dominican St. main entrance)

VH Veritas Hall

AQ Academic Quad

Biever Hall (& main entrance/front)

Bobet Hall (6. main entrance/both sides)

Buddig Hall (& main entrance/front) Carrollton Hall (6 front entrance)

CM Communications/Music Complex ( main entrance/both sides)

DSC Danna Student Center ( main entrance/Peace Quad)

Holy Name of Jesus Church ( West Road entrance) Tom Benson Jesuit Center

MA Marquette Hall (& main entrance/both sides)

ME Mercy Hall (& main entrance parking lot)

MI Miller Hall (& main entrance Loyola St.)

ML Monroe Library (& main entrance) MO Monroe Hall (& main entrance off Palm Court)

Parking (& parking) PC Palm Court

PG West Road Parking Garage ( parking)

PQ Peace Quad

RQ Residential Quad

Stallings Hall ( Holy Name Church side entrance)

Thomas Hall (& horseshoe entrance under arcade)

Twomey Center for Peace Through Justice Print Shop

University Police ( main entrance/front)

USC University Sports Complex/ Freret Street Parking Garage ( main entrance/residential hall side)